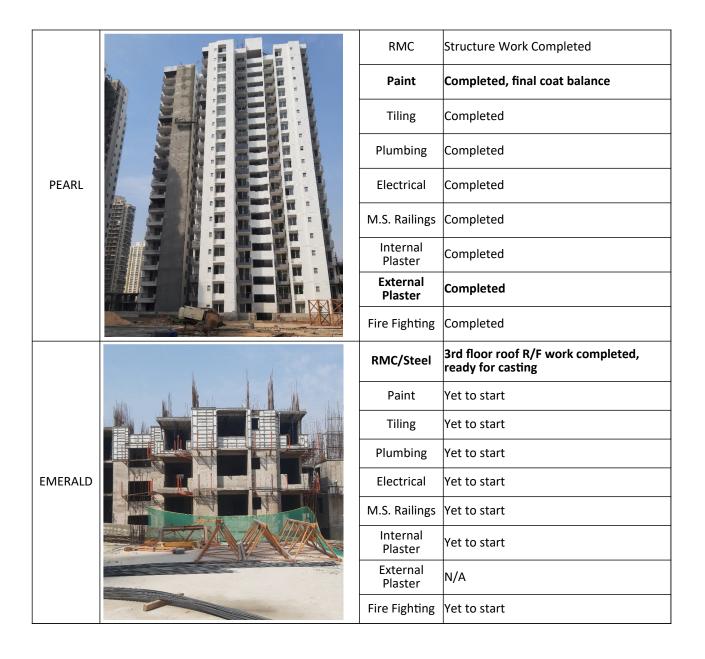

|  | 2 | A TON |  | Fire Fighting | Completed |
|--|---|-------|--|---------------|-----------|
|--|---|-------|--|---------------|-----------|